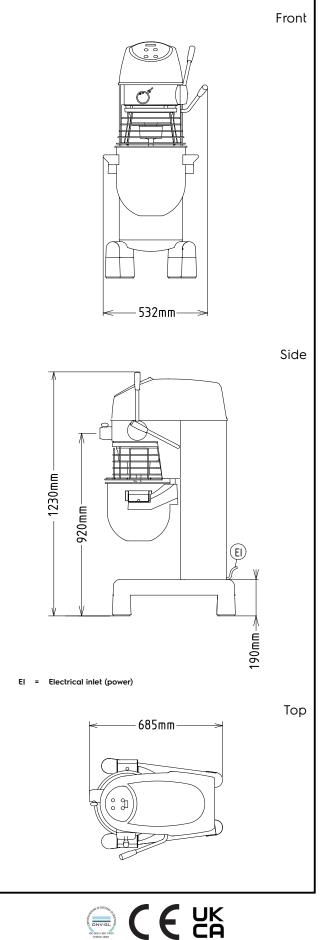

## Planetary Mixers Stainless Steel Planetary Mixer, 20 It. - Floor Model, with Hub

| Supply voltage:                                                                                                                                    | 200-240/380-415 V/3 ph/50<br>Hz                                                 |
|----------------------------------------------------------------------------------------------------------------------------------------------------|---------------------------------------------------------------------------------|
| Capacity:                                                                                                                                          |                                                                                 |
| Performance (up to):<br>Capacity:                                                                                                                  | 6 kg/Cycle<br>20 litres                                                         |
| Key Information:                                                                                                                                   |                                                                                 |
| External dimensions, Width:<br>External dimensions, Depth:<br>External dimensions, Height:<br>Shipping weight:<br>Cold water paste:<br>Egg whites: | 521 mm<br>685 mm<br>1230 mm<br>111 kg<br>6 kg with Spiral hook<br>32 with Whisk |